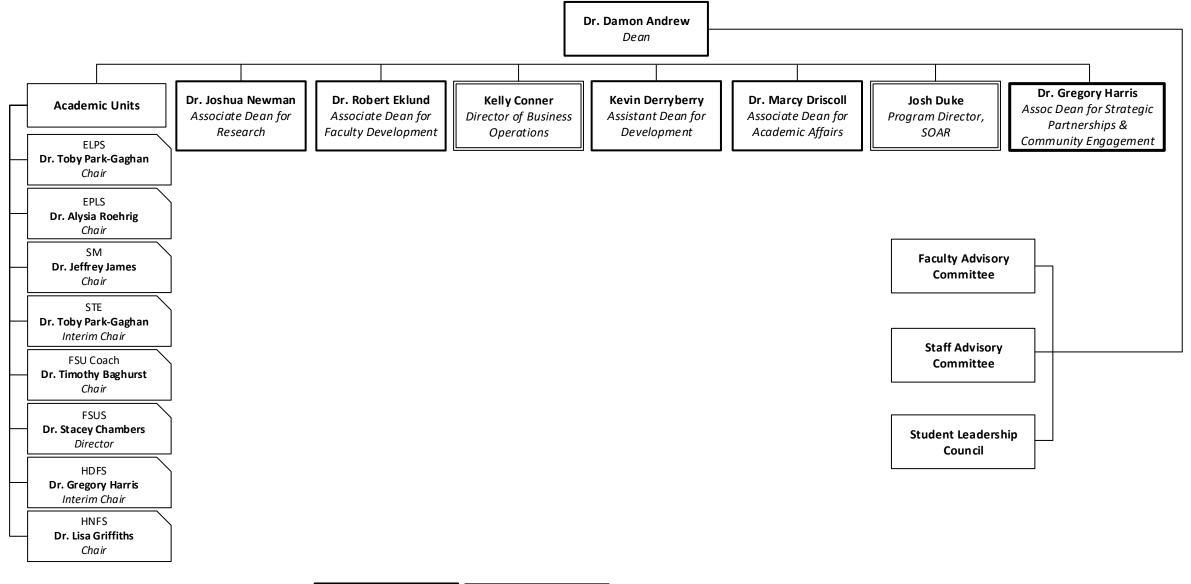

## College of Education, Health, and Human Sciences - Organizational Chart Overview

CEHHS Organizational Chart effective 3/13/2024

## College of Education, Health, and Human Sciences - Organizational Chart Overview

## Legend:

ELPS: Educational Leadership & Policy Studies EPLS: Educational Psychological & Learning Systems STE: School of Teacher Education SM: Sport Management HDFS: Human Development & Family Science HNFS: Health, Nutrition & Food Sciences FSUS: Florida State University Schools SOAR: Strategic Outreach & Recruitment

| Executive/CEHHS<br>Deans | Operations Managers |
|--------------------------|---------------------|
|                          | Committee/Council   |