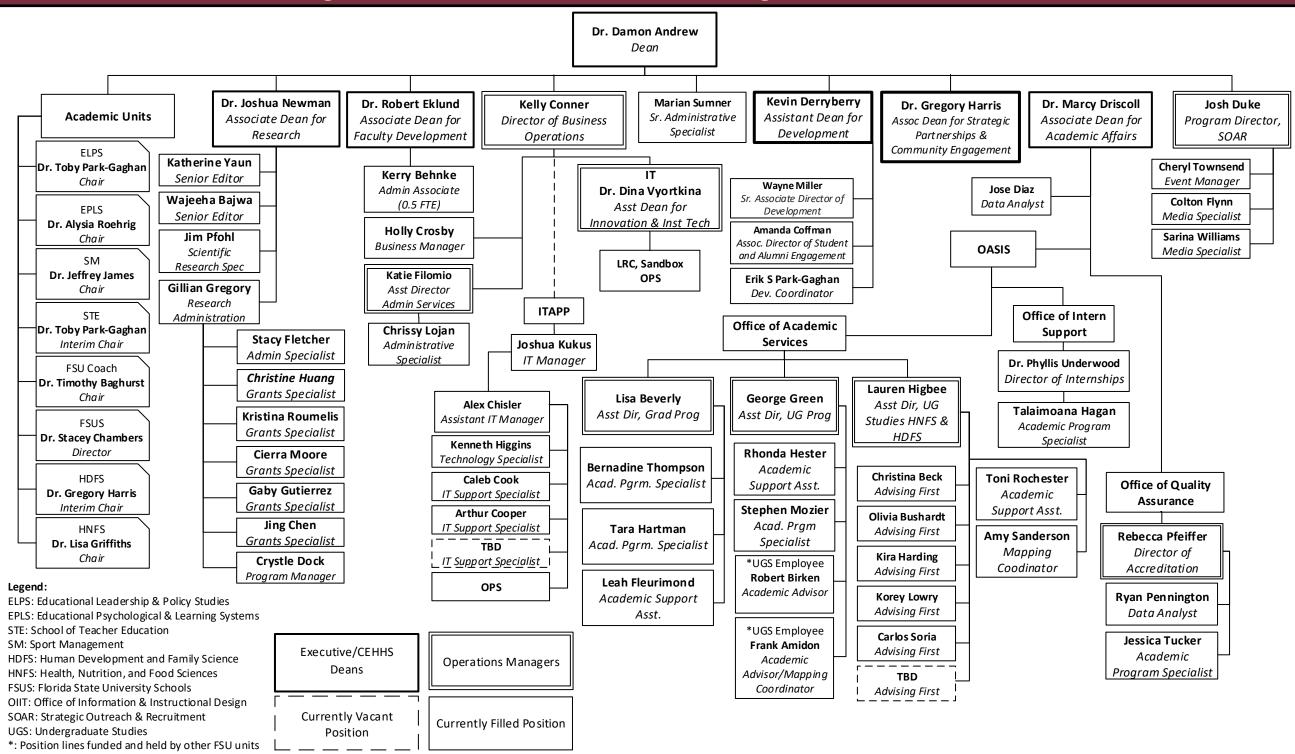

## College of Education, Health, and Human Sciences - Organizational Chart Overview

CEHHS Organizational Chart effective 3/13/2024

## College of Education, Health, and Human Sciences - Organizational Chart Overview

## Legend:

ELPS: Educational Leadership & Policy Studies EPLS: Educational Psychological & Learning Systems STE: School of Teacher Education SM: Sport Management HDFS: Human Development & Family Science HNFS: Health, Nutrition & Food Sciences FSUS: Florida State University Schools SOAR: Strategic Outreach & Recruitment

| Executive/CEHHS<br>Deans | Operations Managers |
|--------------------------|---------------------|
|                          | Committee/Council   |